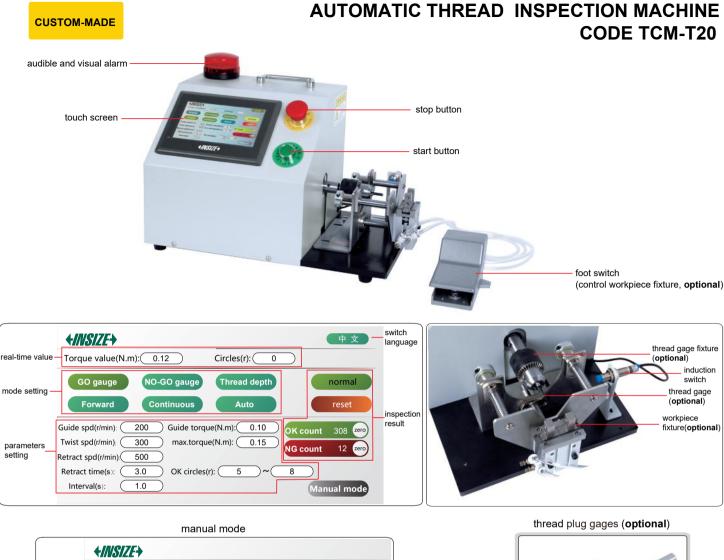

thread ring gages (optional)

- For inspection of GO, NO-GO and depth of threads
- Can be for repair of thread defects
- Real-time display of torque, circles, OK and NG counts
- If NG thread is detected, audible and visual alarm are activated and the motor is automatically reversed to exit the thread gage
- Different thread gages and workpiece fixtures can be replaced
- For different length of thread by adjusting the induction switch
- Thread gages with DLC coating, excellent wear resistance
- Optional accessory: thread plug gages, thread ring gages, thread gage fixtures, custom-made workpiece fixtures, foot switch(code TCM-T20-01)